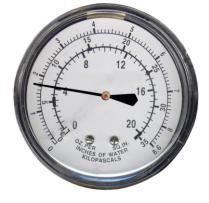

*Review Questions* Each section has a review test which automatically marks itself, displays the results in a percentage and marks each answer as correct or incorrect with the following symbols:

*Interactive Troubleshooting* After being presented with the basics, learn to troubleshoot on the interactive boards with built in faults using simulated Amp/Volt/Ohm meters and a gas pressure gauge.