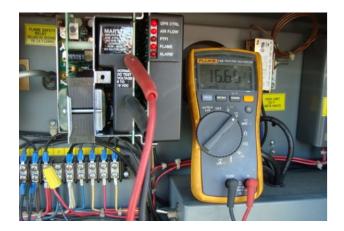

*Review Questions* Each section has a review test which automatically marks itself, displays the results in a percentage and marks each answer as correct or incorrect with the following symbols:

*Interactive Troubleshooting* After being presented with the basics, learn to troubleshoot on the interactive boards with built in faults using simulated Amp/Volt/Ohm meters and a gas pressure gauge.

Photo Gallery 100's of photos used throughout GFB are accessable in the organized Photo Gallery.

**Portability** Created in HTML using CSS & JavaScript for the interactivity. Usable in any operating system in any browser.