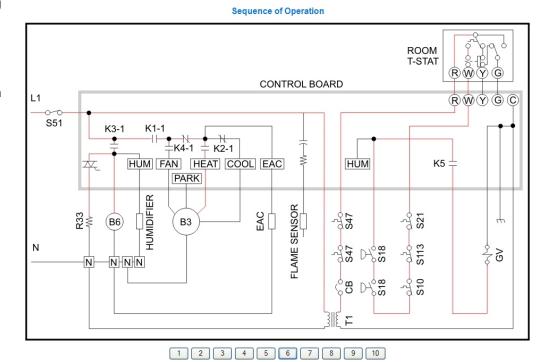

## **Features**

*Interactive Graphics* Sequential, overlaid graphics are used to clearly illustrate the topic at hand. Buttons allow interactive back and forth control for logical comparisons.

Sequence of Operation

L M S Full Screen Exit Full Screen 1 2 3 4 5 6 7 8 9 10 Key

Actively Linked Index The Contents section is presented in a logical learning progression. There is also a linked Index to quickly locate topics. The links take you instantly to the exact spot on the page that covers the topic.