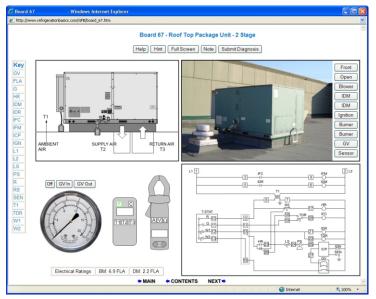

## 100 Troubleshooting Boards

The troubleshooting boards have an array of command buttons below the unit photograph which toggles the graphic to views of individual control components shown on the schematic. The acronym names of these components can be expanded by hovering the mouse over their entry in the Key List. Alternatively, if the Key button is clicked, a new window opens listing all of the component definitions in alphabetical order. The troubleshooting board help screen is available at the click of a button from every board. The user may open as many windows simultaneously as he or she wishes. (Help, Key List, Submit Diagnosis)