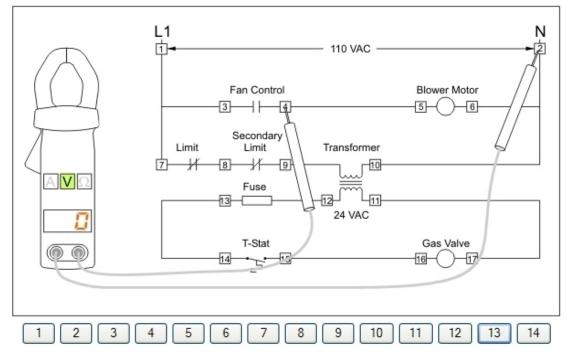

*Review Questions* Each section has a review test which automatically marks itself, displays the results in a percentage and marks each answer as correct or incorrect with the following symbols:

*Interactive Troubleshooting* After being presented with the basics, learn to troubleshoot on the interactive boards with built in faults using simulated Amp/Volt/Ohm meters and a gas pressure gauge.