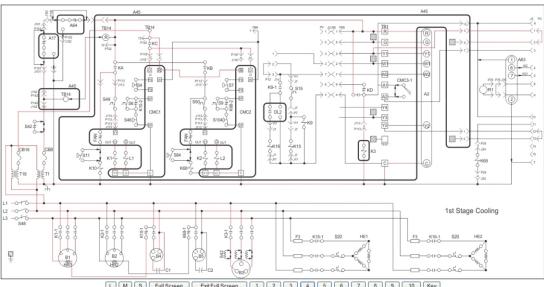

## 100 Troubleshooting Boards

The troubleshooting boards have an array of command buttons below the unit photograph which toggles the graphic to views of individual control components shown on the schematic. The acronym names of these components can be expanded by hovering the mouse over their entry in the Key List. Alternatively, if the Key button is clicked, a new window opens listing all of the component definitions in alphabetical order. The troubleshooting board help screen is available at the click of a button from every board. The user may open as many windows simultaneously as he or she wishes. (Help, Key List, Submit Diagnosis)