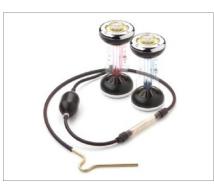

*Review Questions* Each section has a review test which automatically marks itself, displays the results in a percentage and marks each answer as correct or incorrect with the following symbols:

*Interactive Troubleshooting* After being presented with the basics, learn to troubleshoot on the interactive boards with built in faults using simulated Amp/Volt/Ohm meters and a gas pressure gauge.