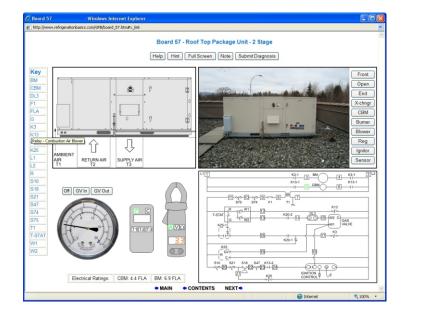

## 100 Troubleshooting Boards

The troubleshooting boards have an array of command buttons below the unit photograph which toggles the graphic to views of individual control components shown on the schematic. The acronym names of these components can be expanded by hovering the mouse over their entry in the Key List. Alternatively, if the Key button is clicked, a new window opens listing all of the component definitions in alphabetical order. The troubleshooting board help screen is available at the click of a button from every board. The user may open as many windows simultaneously as he or she wishes. (Help, Key List, Submit Diagnosis)